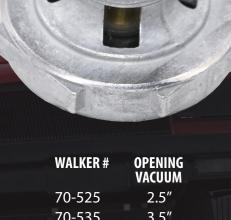

## Lock in your order NOW!

|        | VACUUN |
|--------|--------|
| 70-525 | 2.5″   |
| 70-535 | 3.5″   |
| 70-545 | 4.5″   |
| 70-555 | 5.5″   |
| 70-565 | 6.5″   |
| 70-575 | 7.5″   |
| 70-585 | 8.5″   |
| 70-595 | 9.5″   |
| 70-505 | 10.5″  |