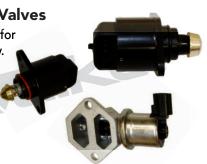

### Idle Air Control Valves

Idle Air Control Valves for OMC, Volvo & Mercury.

215-1009

215-1037

215-2059