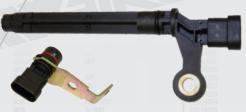

# Crankshaft Position Sensors Crankshaft Position Sensors for OMC / Volvo Penta.

235-1081 235-1082

235-1157