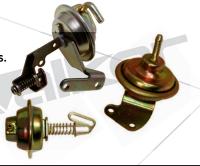

### **Choke Pull-Offs**

Choke Pull-Off for Chrysler & GM Engines. 101-541 101-726 101-553 101-880

101-722