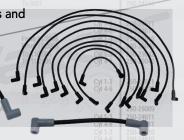

### **Spark Plug Wire Sets & Leads**

Inboard & stern drive sets and outboard sets & leads.
934-1033

934-1061 934-1062