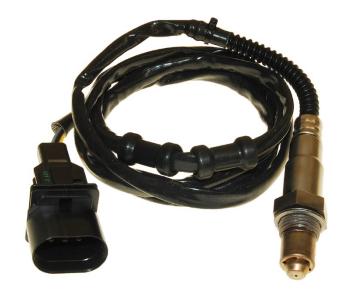

## Product Spotlight Lambda Sensors

Walker Products offers the most robust lambda sensor program on the market today. Utilizing 100% OEM base sensors, connectors, & wire lengths, Walker guarantees you will find their product to be a direct fit to your application every time. Walker has invested decades researching lambda technologies, and thanks to our dedicated engineering team, we are able to offer you the most intelligently consolidated line that will provide you the largest return on investment. Whether you have a universal 1-wire sensor or a hi-tech 5-wire air/fuel ratio sensor, Walker Products has you covered as the brand you trust.