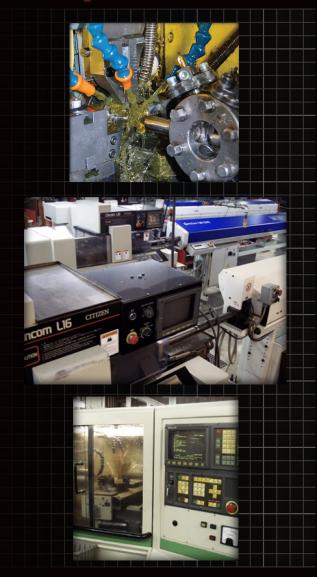

### **Equipment List**

#### **AUTOMATIC MACHINES**

ACME GRIDLEY (6 SPINDLES) TO 1" CAPACITY BROWN & SHARPES 1/32" TO 1-1/2" CAPACITY TORNOS BECHLER 7MM (.270") CAPACITY

#### **CNC MACHINES**

CITIZEN CNC'S TYPE VII 3/16" TO 3/4" CAPACITY CNC CHUCKER 1-1/2" CAPACITY

#### **SECONDARY MACHINING EQUIPMENT**

AUTOMATIC CHUCKER 1-1/4" CAPACITY

**END STAMPING MACHINE** 

HIGH SPEED DRILL PRESSES

HORIZONTAL MILLS

LATHES

**PUNCH PRESS 20 TON** 

ROLLER BURNISHING MACHINE

**ROTARY DRILL TABLE** 

TAPPING MACHINE

THREADING MACHINE WITH INDEX TABLE

**VERTICAL MILLS** 