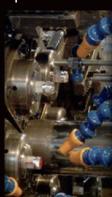

#### **CNC MACHINES**

CITIZEN CNC'S TYPE VII 3/16" TO 3/4" CAPACITY CNC CHUCKER 1-1/2" CAPACITY

#### **SECONDARY MACHINING EQUIPMENT**

AUTOMATIC CHUCKER 1-1/4" CAPACITY

**END STAMPING MACHINE** 

HIGH SPEED DRILL PRESSES

HORIZONTAL MILLS

LATHES

**PUNCH PRESS 20 TON** 

ROLLER BURNISHING MACHINE