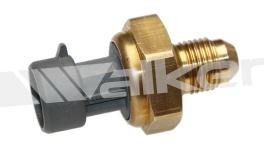

Exhaust Back Pressure Sensor 1002-1002

Exhaust Back Pressure Sensor 1002-1003

Exhaust Back Pressure Sensor 1002-1004

Exhaust Back Pressure Sensor 1002-1005

Injection Control Pressure Sensor 1006-1001

Injection Control Pressure Sensor 1006-1002