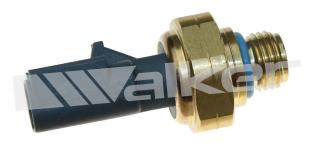

Oil Pressure Sensor 256-1001

Oil Pressure Sensor 256-1002

Oil Pressure Sensor 256-1003

Oil Pressure Sensor 256-1004

Oil Pressure Sensor 256-1005

Oil Pressure Sensor 1001-1001

Oil Pressure Sensor 1001-1002

Exhaust Back Pressure Sensor 1002-1001