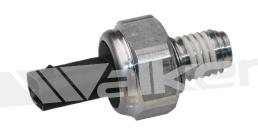

Oil Pressure Sensor 256-1001

Oil Pressure Sensor 256-1002

Oil Pressure Sensor 256-1003

Oil Pressure Sensor 256-1004

Oil Pressure Sensor 256-1005

Oil Pressure Sensor 1001-1001

Oil Pressure Sensor 1001-1002

Exhaust Back Pressure Sensor 1002-1001