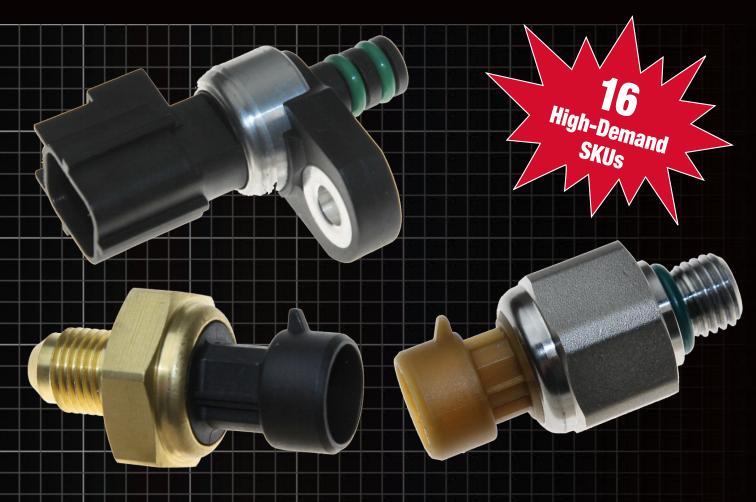

## **Introducing...** High Pressure Sensors

Walker introduces our newest line of High Pressure Sensors including:
Injection Control Pressure Sensors, Exhaust Back Pressure Sensors &
Oil Pressure Sensors. All Walker High Pressure Sensors are tested against
OE samples to ensure they meet or exceed OE Fit, Form and Function.

**YOUR FIRST CHOICE IN QUALITY PRODUCTS** 

| Make                               | OE Number Interchange                                                                    | Walker    |  |
|------------------------------------|------------------------------------------------------------------------------------------|-----------|--|
| OIL PRESSURE SENSORS               |                                                                                          |           |  |
| GM                                 | 12616646, 12573107, 12614969, 12562230, 12569323, 12559780, 12556117                     | 256-1001  |  |
| GM/Izuzu                           | 12621649, 12621659, 12570798, 8-12616-646-0, 8-12562-230-0, 8-12614-969-0, 8-12573-107-0 | 256-1002  |  |
| GM                                 | 12673134, 12621234                                                                       | 256-1003  |  |
| GM                                 | 12635397, 12637356                                                                       | 256-1004  |  |
| Chrysler                           | 4799758AD, 4799758, 5016222AA                                                            | 256-1005  |  |
| Navistar                           | 1839415C91                                                                               | 1001-1001 |  |
| Navistar                           | 1807369C2, 4C4Z 6C624 AA                                                                 | 1001-1002 |  |
| EXHAUST BACK PRESSURE SENSORS      |                                                                                          |           |  |
| Ford/Navistar                      | 43CZ 9J460 A, 1850353C1, 1C3Z 9J460 AA, 1840078C1                                        | 1002-1001 |  |
| Ford/Navistar                      | 5C3Z 9J460 B, 1850352C2                                                                  | 1002-1002 |  |
| Ford/Navistar                      | 1846480C2, 8C3Z 9J460 A, 7E7Z 9J460 AA                                                   | 1002-1003 |  |
| Ford/Navistar                      | 1850351C1                                                                                | 1002-1004 |  |
| Cummins/Chrylser                   | 4928594, 68002442AA                                                                      | 1002-1005 |  |
| INJECTION CONTROL PRESSURE SENSORS |                                                                                          |           |  |
| Ford/Navistar                      | 4C3Z 9F838 A, 1845428C92, 1845427C2                                                      | 1006-1001 |  |
| Ford/Navistar                      | 3C3Z 9F838 EA, 1845274C92                                                                | 1006-1002 |  |
| Ford/Navistar                      | F6TZ 9F838 A, 1807329C92, 1830669C92, 1812818C93                                         | 1006-1003 |  |
| Navistar                           | 1845536C91, 1845015C91                                                                   | 1006-1004 |  |

Oil Pressure Sensor 256-1001

Oil Pressure Sensor 256-1002

Oil Pressure Sensor 256-1003

Oil Pressure Sensor 256-1004

Oil Pressure Sensor 256-1005

Oil Pressure Sensor 1001-1001

Oil Pressure Sensor 1001-1002

Exhaust Back Pressure Sensor 1002-1001

Exhaust Back Pressure Sensor 1002-1002

Exhaust Back Pressure Sensor 1002-1003

Exhaust Back Pressure Sensor 1002-1004

Exhaust Back Pressure Sensor 1002-1005

Injection Control Pressure Sensor 1006-1001

Injection Control Pressure Sensor 1006-1002

Injection Control Pressure Sensor 1006-1003

Injection Control Pressure Sensor 1006-1004

|   | MAKEF  |
|---|--------|
|   |        |
|   |        |
| - |        |
|   |        |
|   |        |
|   |        |
|   |        |
|   |        |
|   |        |
|   |        |
|   |        |
| - |        |
|   |        |
|   |        |
|   |        |
|   |        |
|   |        |
|   |        |
|   |        |
|   |        |
|   |        |
|   |        |
|   |        |
|   |        |
|   |        |
|   |        |
|   |        |
|   |        |
|   |        |
|   | THEISE |
|   |        |
|   |        |
|   |        |
|   |        |
|   |        |
|   |        |
|   |        |
|   |        |
|   |        |
|   |        |
|   |        |
|   |        |
|   |        |
|   |        |
|   |        |
|   |        |
|   |        |