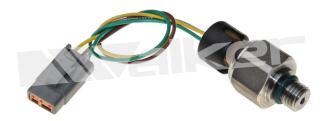

## **Introducing...** High Pressure Sensors

Walker introduces our newest line of High Pressure Sensors including:
Injection Control Pressure Sensors, Exhaust Back Pressure Sensors &
Oil Pressure Sensors. All Walker High Pressure Sensors are tested against
OE samples to ensure they meet or exceed OE Fit, Form and Function.

Oil Pressure Sensor 256-1001

Oil Pressure Sensor 256-1002

Oil Pressure Sensor 256-1003

Oil Pressure Sensor 256-1004

Oil Pressure Sensor 256-1005

Oil Pressure Sensor 1001-1001

Oil Pressure Sensor 1001-1002

Exhaust Back Pressure Sensor 1002-1001