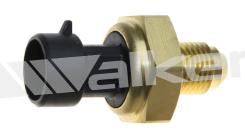

Oil Pressure Sensor 256-1001

Oil Pressure Sensor 256-1002

Oil Pressure Sensor 256-1003

Oil Pressure Sensor 256-1004

Oil Pressure Sensor 256-1005

Oil Pressure Sensor 1001-1001

Oil Pressure Sensor 1001-1002

Exhaust Back Pressure Sensor 1002-1001