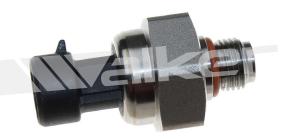

Exhaust Back Pressure Sensor 1002-1002

Exhaust Back Pressure Sensor 1002-1003

Exhaust Back Pressure Sensor 1002-1004

Exhaust Back Pressure Sensor 1002-1005

Injection Control Pressure Sensor 1006-1001

Injection Control Pressure Sensor 1006-1002

Injection Control Pressure Sensor 1006-1003

Injection Control Pressure Sensor 1006-1004

|   | MAKEF  |
|---|--------|
|   |        |
|   |        |
| - |        |
|   |        |
|   |        |
|   |        |
|   |        |
|   |        |
|   |        |
|   |        |
|   |        |
| - |        |
|   |        |
|   |        |
|   |        |
|   |        |
|   |        |
|   |        |
|   |        |
|   |        |
|   |        |
|   |        |
|   |        |
|   |        |
|   |        |
|   |        |
|   |        |
|   |        |
|   |        |
|   | THEISE |
|   |        |
|   |        |
|   |        |
|   |        |
|   |        |
|   |        |
|   |        |
|   |        |
|   |        |
|   |        |
|   |        |
|   |        |
|   |        |
|   |        |
|   |        |
|   |        |
|   |        |