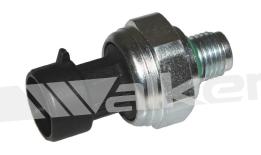

Oil Pressure Sensor 256-1001

Oil Pressure Sensor 256-1002

Oil Pressure Sensor 256-1003

Oil Pressure Sensor 256-1004

Oil Pressure Sensor 256-1005

Oil Pressure Sensor 1001-1001

Oil Pressure Sensor 1001-1002

Exhaust Back Pressure Sensor 1002-1001