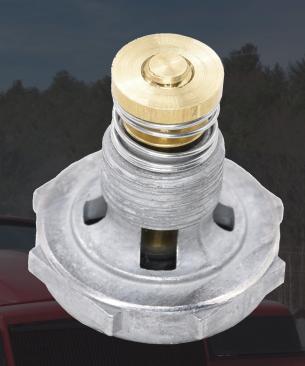

## **NEW 4-Window Power Valves**

Improved design and consistency over leading competitors. No modification needed.

- 100% tested and calibrated in Walker's USA factory for maximum performance
- All valve flow surfaces have been radiused to reduce turbulence and maximize fuel flow
- New valve stem design provides a more aggressive response
- Improvements over competitive designs increased the working area of the diaphragm provide a quicker response
- Supports channel restriction diameters up to 0.140"