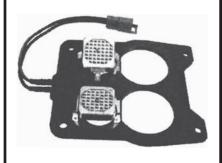

G1308
Replaces O.E. 10174801,
10174802, 10174803,
14033194, 14059353, 14059380

**G1656**Replaces O.E. 14072739, 14072740

**G1667** Replaces O.E. 1631201, 3634807

**G1651**Replaces O.E. 24501659, 24501660, 25515853, 25516908

**G1659**Replaces O.E. 14018761

G1668
Replaces O.E. 25518521,
25522511 (Retain original connector from removed gasket & splice to new gasket)

**G1654** Replaces O.E. 24501661, 25526373

**G1660** Replaces O.E. 10159600, 14032308

**G1670** Replaces O.E. 24500047, 25507722, 25536252