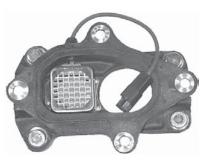

G1308
Replaces O.E. 10174801,
10174802, 10174803,
14033194, 14059353, 14059380

**G1656**Replaces O.E. 14072739, 14072740

**G1667** Replaces O.E. 1631201, 3634807

**G1651**Replaces O.E. 24501659, 24501660, 25515853, 25516908

**G1659**Replaces O.E. 14018761

G1668
Replaces O.E. 25518521,
25522511 (Retain original connector from removed gasket & splice to new gasket)

**G1654** Replaces O.E. 24501661, 25526373

**G1660** Replaces O.E. 10159600, 14032308

**G1670** Replaces O.E. 24500047, 25507722, 25536252