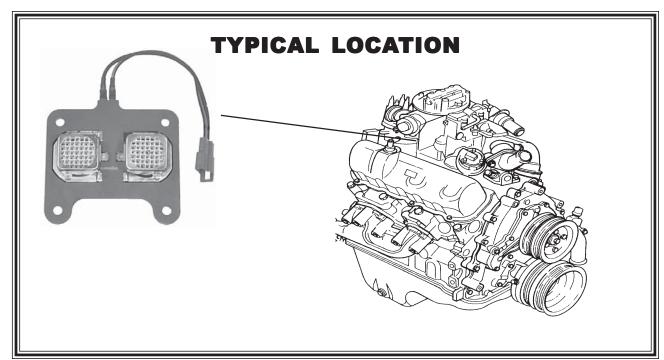

#### **◆ LOCATION**

E.F.E. HEATER IS LOCATED BETWEEN THE THROTTLE BODY OF THE CARBURETOR AND THE INTAKE MANIFOLD.