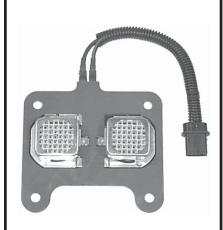

G1308
Replaces O.E. 10174801,
10174802, 10174803,
14033194, 14059353, 14059380

**G1656**Replaces O.E. 14072739, 14072740

**G1667** Replaces O.E. 1631201, 3634807

**G1651**Replaces O.E. 24501659, 24501660, 25515853, 25516908

**G1659**Replaces O.E. 14018761

G1668
Replaces O.E. 25518521,
25522511 (Retain original connector from removed gasket & splice to new gasket)

**G1654** Replaces O.E. 24501661, 25526373

**G1660** Replaces O.E. 10159600, 14032308

**G1670** Replaces O.E. 24500047, 25507722, 25536252