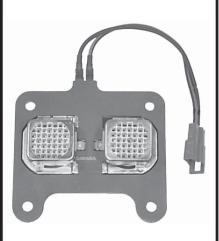

G1308
Replaces O.E. 10174801,
10174802, 10174803,
14033194, 14059353, 14059380

**G1656**Replaces O.E. 14072739, 14072740

**G1667** Replaces O.E. 1631201, 3634807

**G1651**Replaces O.E. 24501659, 24501660, 25515853, 25516908

**G1659**Replaces O.E. 14018761

G1668
Replaces O.E. 25518521,
25522511 (Retain original connector from removed gasket & splice to new gasket)

**G1654** Replaces O.E. 24501661, 25526373

**G1660** Replaces O.E. 10159600, 14032308

**G1670** Replaces O.E. 24500047, 25507722, 25536252